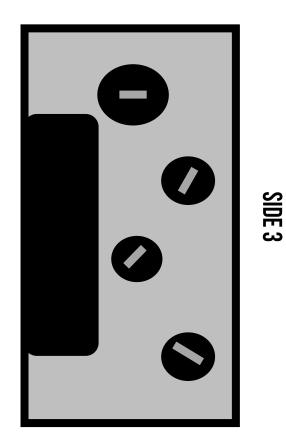

## GHOSTBUSTER GHOST CATCHER GIFT BOX PRINTABLE

To be used with popcorn boxes like the ones found <u>here</u>.



## **Directions:**

- Prep boxes by taping the pre-folded end. Use large, clear packing tape like used for packing boxes.
- 2. Then cut a lined down the center starting at the non-taped end.
- 3. Fold the non-folded end and apply tape.
- 4. Cut the corner edge of each side of the area that you have already cut a center line. This creates the new opening of the box.
- 5. For additional strength you can add tape on the inside of each end for reinforcement.
- 6. Cut out gift box printable and tape to designated parts of the box.





SIDE 2