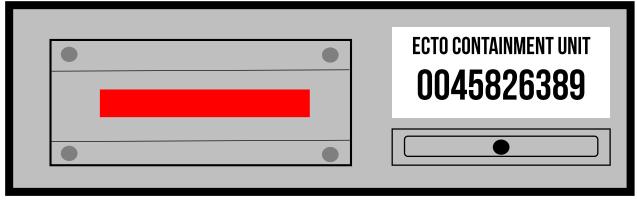

## GHOSTBUSTER GHOST CATCHER GIFT BOX PRINTABLE

To be used with popcorn boxes like the ones found <u>here</u>.

## **Directions:**

- Prep boxes by taping the pre-folded end. Use large, clear packing tape like used for packing boxes.
- 2. Then cut a lined down the center starting at the non-taped end.
- 3. Fold the non-folded end and apply tape.
- 4. Cut the corner edge of each side of the area that you have already cut a center line. This creates the new opening of the box.
- 5. For additional strength you can add tape on the inside of each end for reinforcement.
- 6. Cut out gift box printable and tape to designated parts of the box.